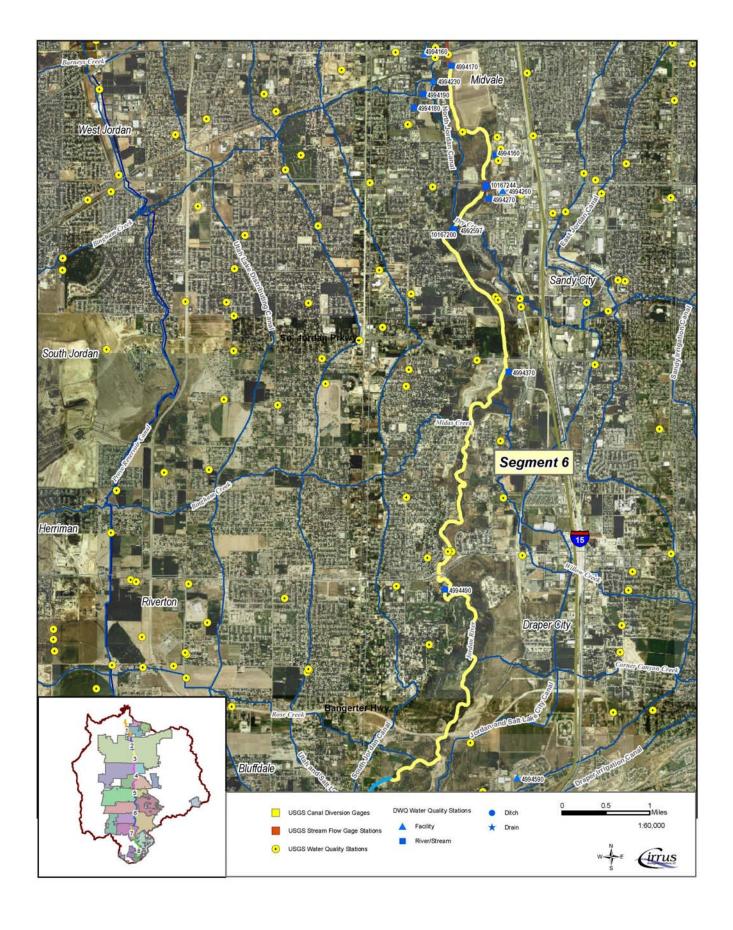

Figure A-4. Jordan River Segment 4 from 2100 South upstream to 6400 South.

Figure A-5. Jordan River Segment 5 from 6400 South upstream to 7800 South.

Figure A-6. Jordan River Segment 6 from 7800 South upstream to Bluffdale Road.