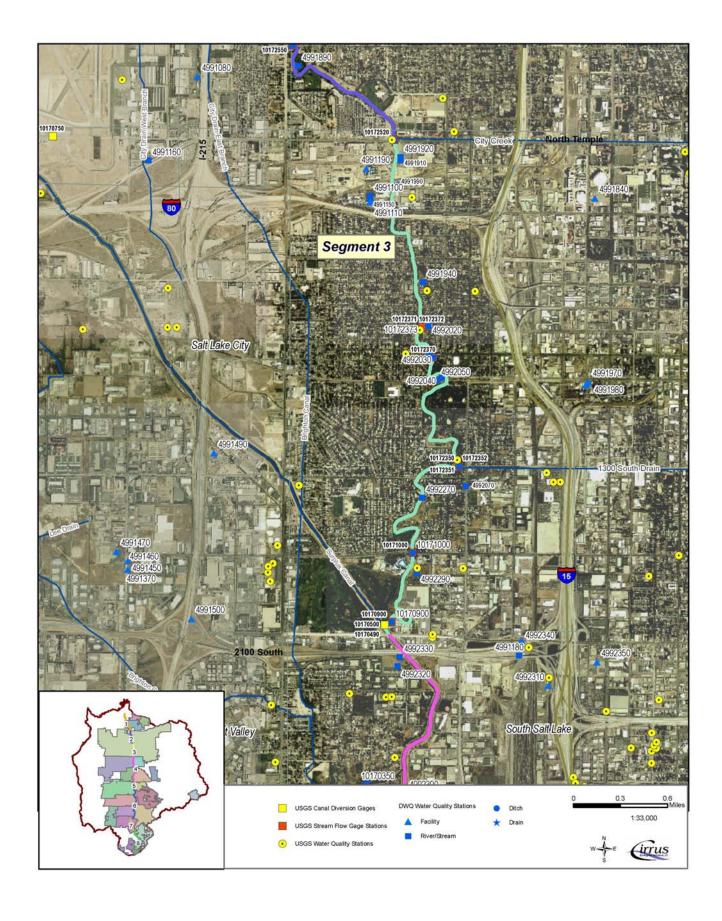

Figure A-1. Jordan River Segment 1 from Farmington Bay upstream to Davis County line.

Figure A-2. Jordan River Segment 2 from Davis County line upstream to North Temple Street.

Figure A-3. Jordan River Segment 3 from North Temple Street upstream to 2100 South.