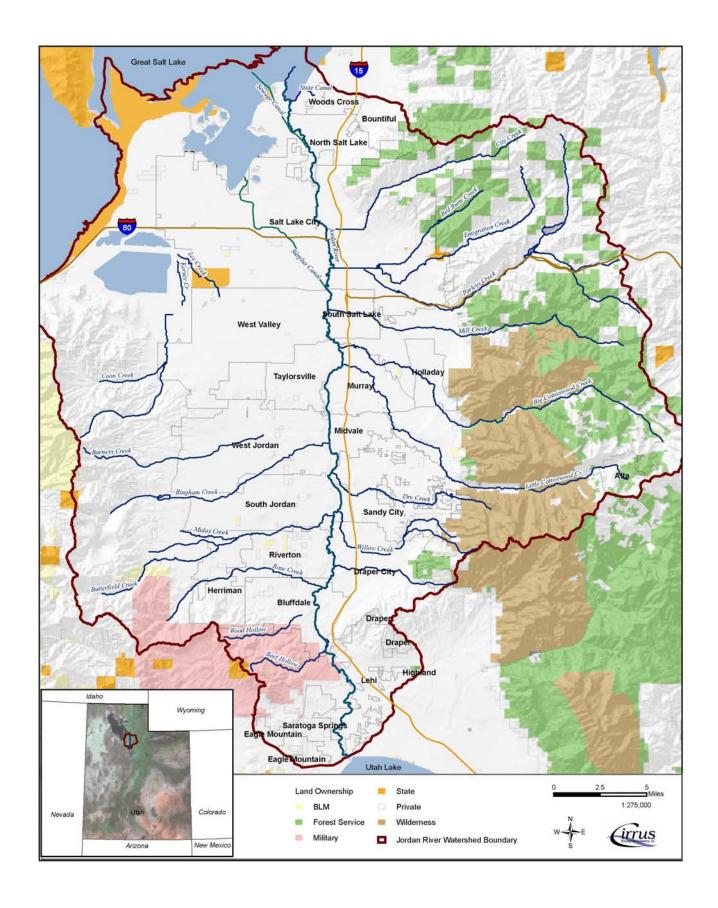

Figure A-10. Land Ownership in the Jordan River TMDL study area.

Figure A-11. Annual precipitation levels in the Jordan River TMDL study area.

Figure A-12. Land cover in the Jordan River TMDL study area.