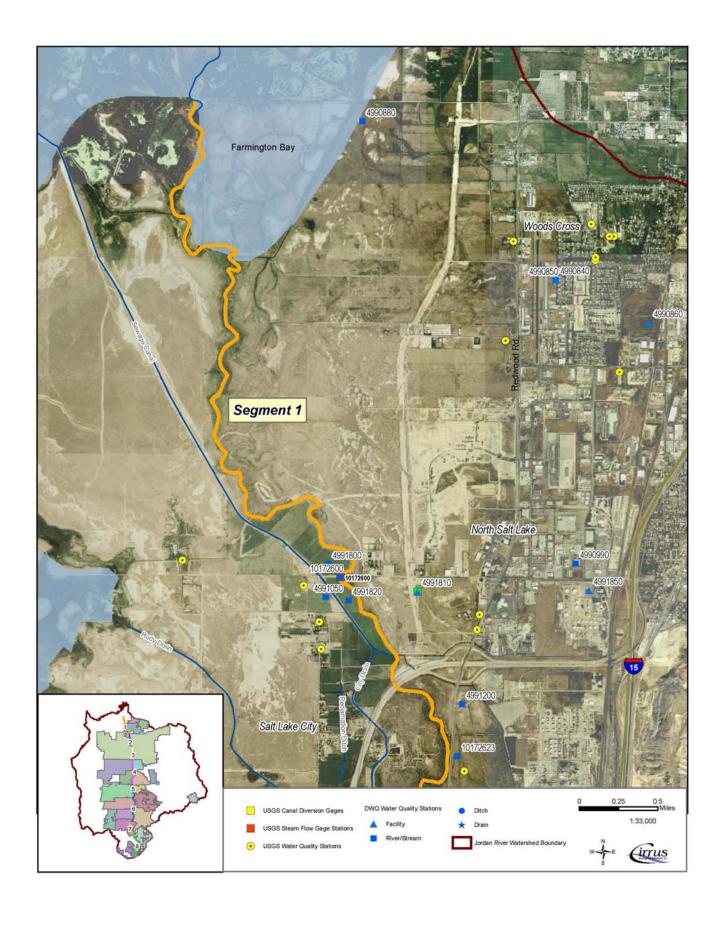

Figure A-1. Jordan River Segment 1 from Farmington Bay upstream to Davis County line.

Figure A-2. Jordan River Segment 2 from Davis County line upstream to North Temple Street.

Figure A-3. Jordan River Segment 3 from North Temple Street upstream to 2100 South.