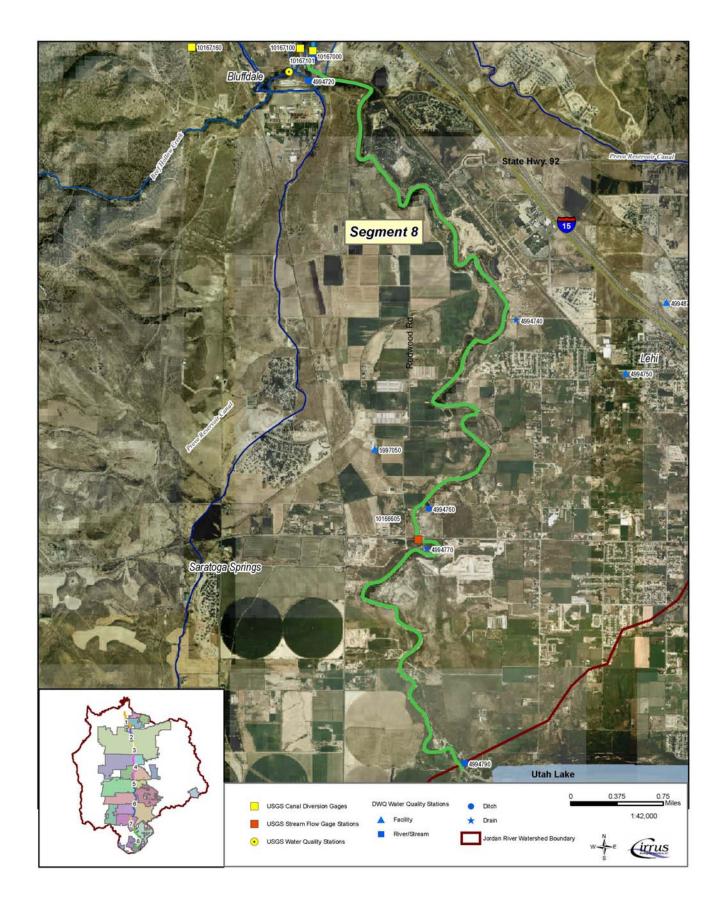

Figure A-7. Jordan River Segment 7 from Bluffdale Road upstream to Narrows.

Figure A-8. Jordan River Segment 8 from Narrows to outlet of Utah Lake.

Figure A-9. Hydrologic features in the Jordan River TMDL study area.