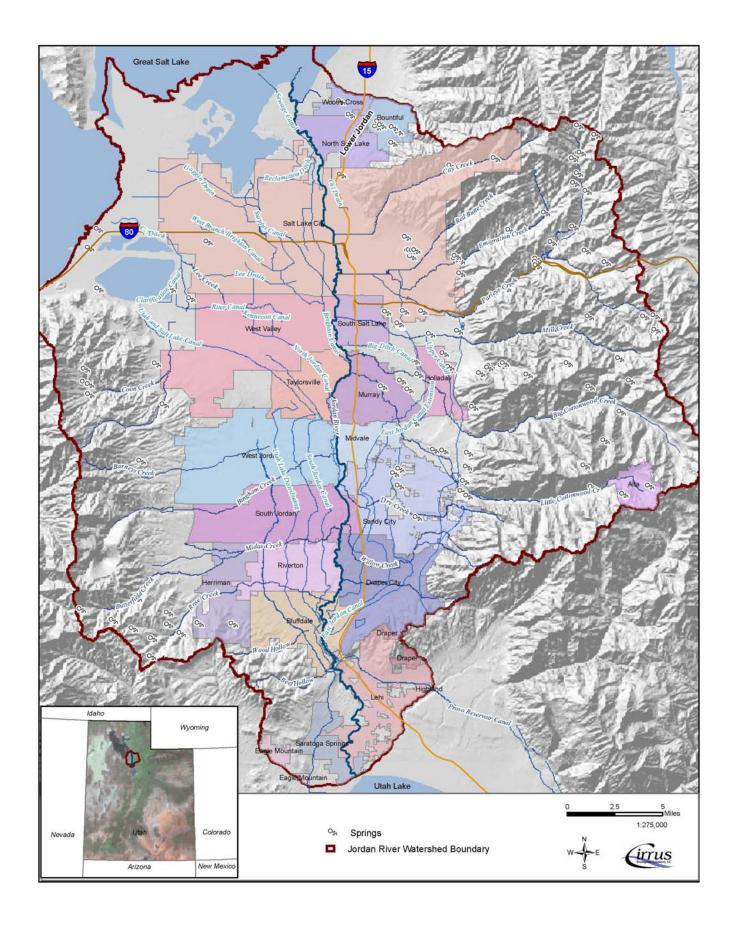

Figure A-7. Jordan River Segment 7 from Bluffdale Road upstream to Narrows.

Figure A-8. Jordan River Segment 8 from Narrows to outlet of Utah Lake.

Figure A-9. Hydrologic features in the Jordan River TMDL study area.