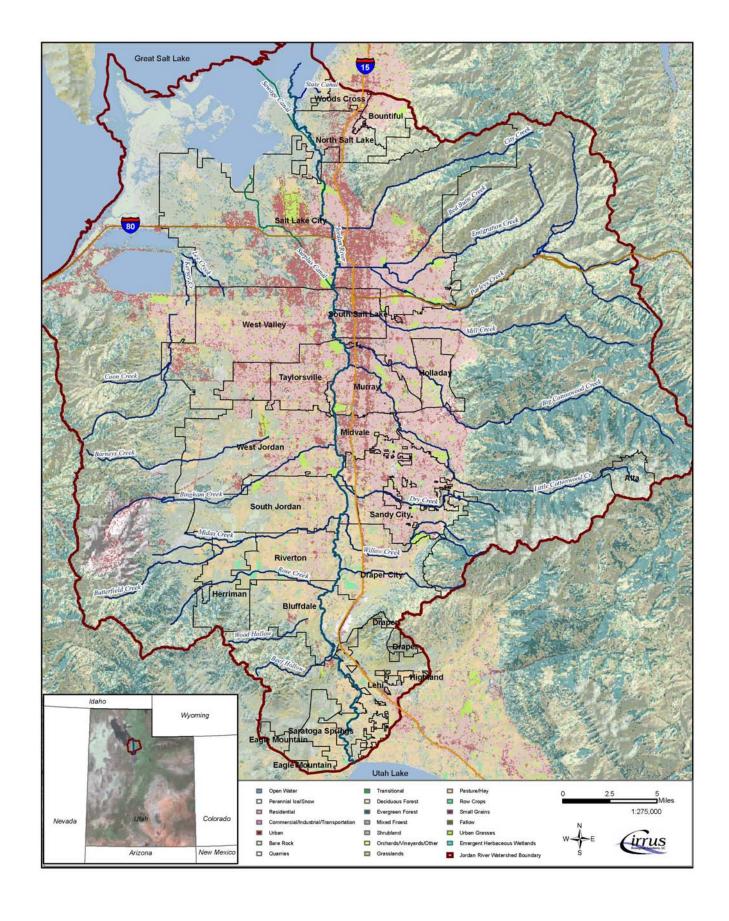

Figure A-10. Land Ownership in the Jordan River TMDL study area.

Figure A-11. Annual precipitation levels in the Jordan River TMDL study area.

Figure A-12. Land cover in the Jordan River TMDL study area.