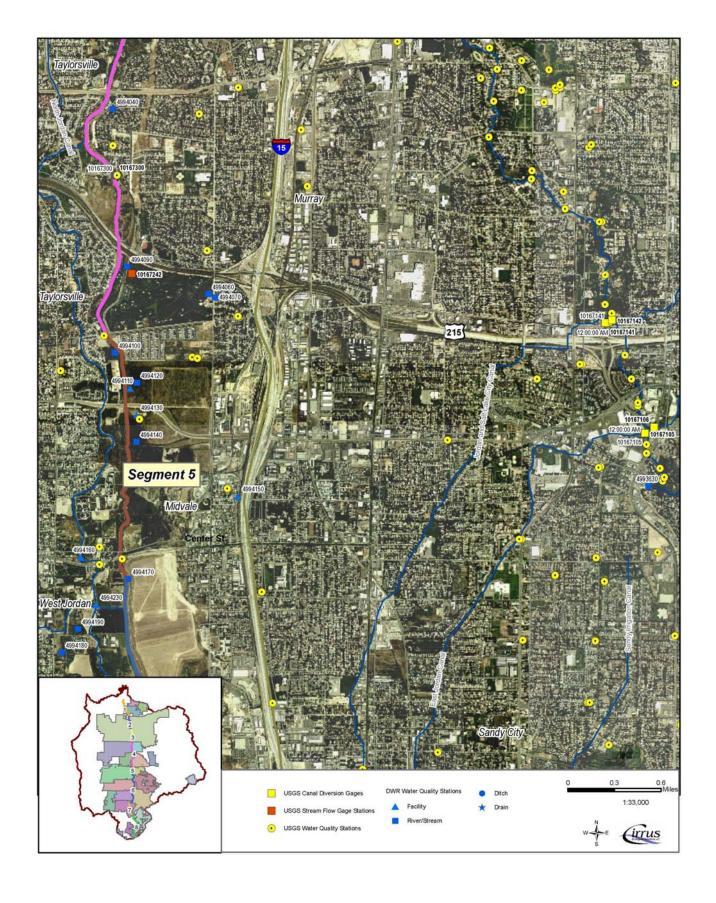

Figure A-4. Jordan River Segment 4 from 2100 South upstream to 6400 South.

Figure A-5. Jordan River Segment 5 from 6400 South upstream to 7800 South.

Figure A-6. Jordan River Segment 6 from 7800 South upstream to Bluffdale Road.