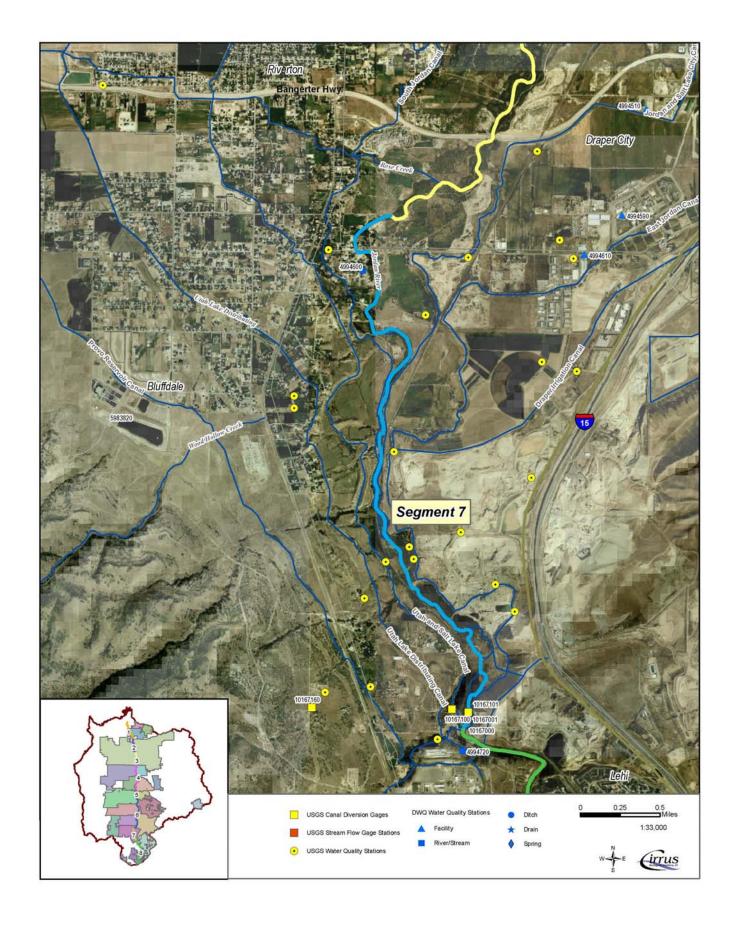

Figure A-7. Jordan River Segment 7 from Bluffdale Road upstream to Narrows.

Figure A-8. Jordan River Segment 8 from Narrows to outlet of Utah Lake.

Figure A-9. Hydrologic features in the Jordan River TMDL study area.