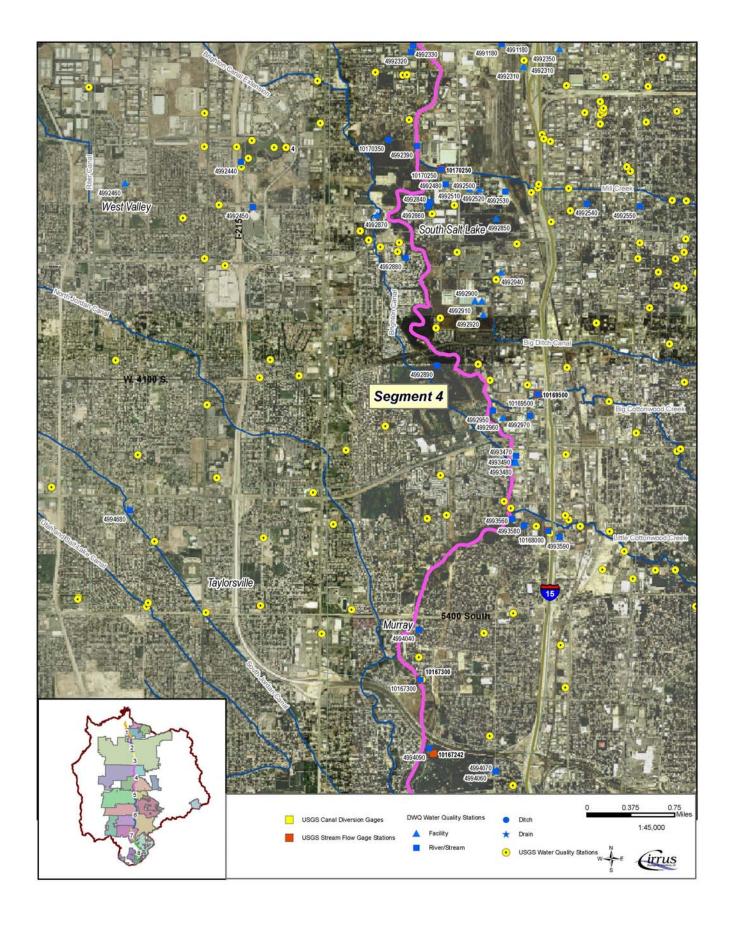

Figure A-4. Jordan River Segment 4 from 2100 South upstream to 6400 South.

Figure A-5. Jordan River Segment 5 from 6400 South upstream to 7800 South.

Figure A-6. Jordan River Segment 6 from 7800 South upstream to Bluffdale Road.