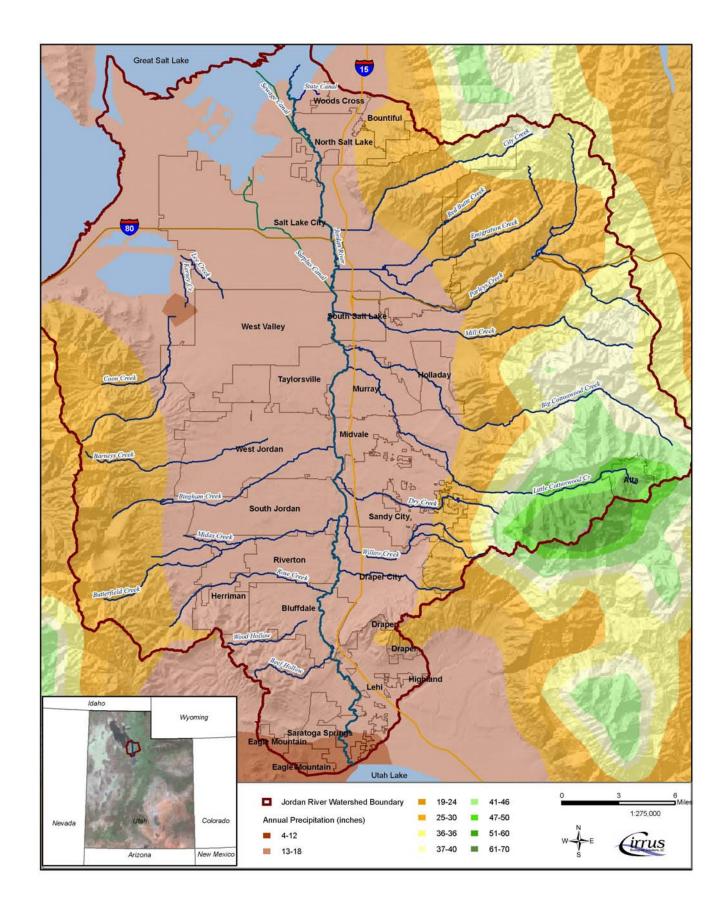

Figure A-10. Land Ownership in the Jordan River TMDL study area.

Figure A-11. Annual precipitation levels in the Jordan River TMDL study area.

Figure A-12. Land cover in the Jordan River TMDL study area.