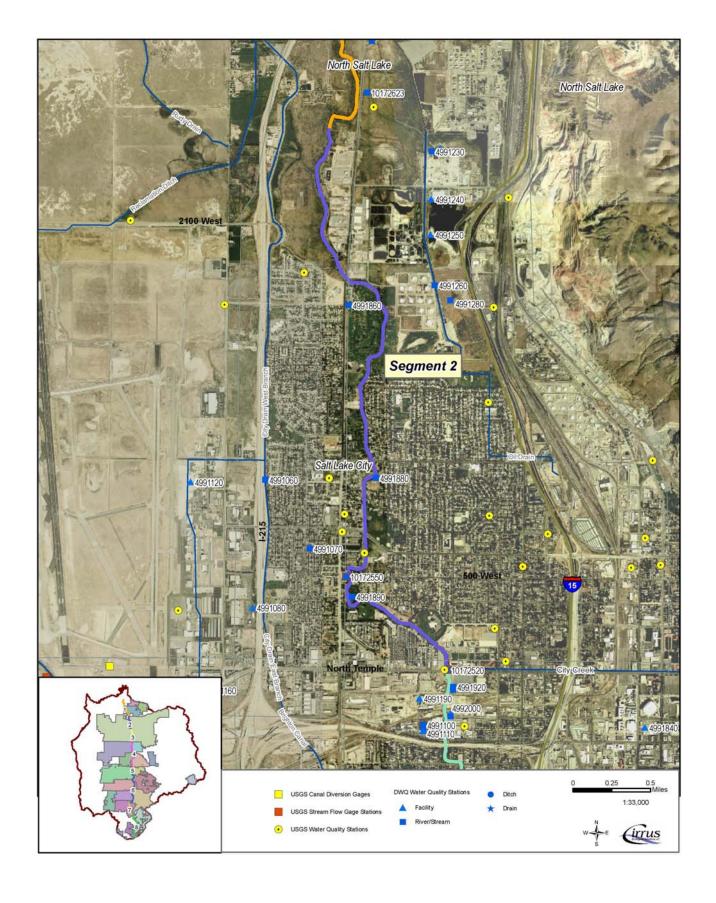

Figure A-1. Jordan River Segment 1 from Farmington Bay upstream to Davis County line.

Figure A-2. Jordan River Segment 2 from Davis County line upstream to North Temple Street.

Figure A-3. Jordan River Segment 3 from North Temple Street upstream to 2100 South.